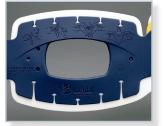

- · Molded-in instructions on the back panel
- · Unique, large rear panel allows for:
- c-spine balbation
- drainage
- visualization while bromoting ventilation for better patient comfort

### Tracheal Opening:

- · Oversized tracheal opening allows for easy access for advanced airway procedures
- · Optimal visualization for assessment
- · Easy carotid pulse monitoring

### Integrated Cannula Hooks:

- oxygen devices for fuss-free transportation